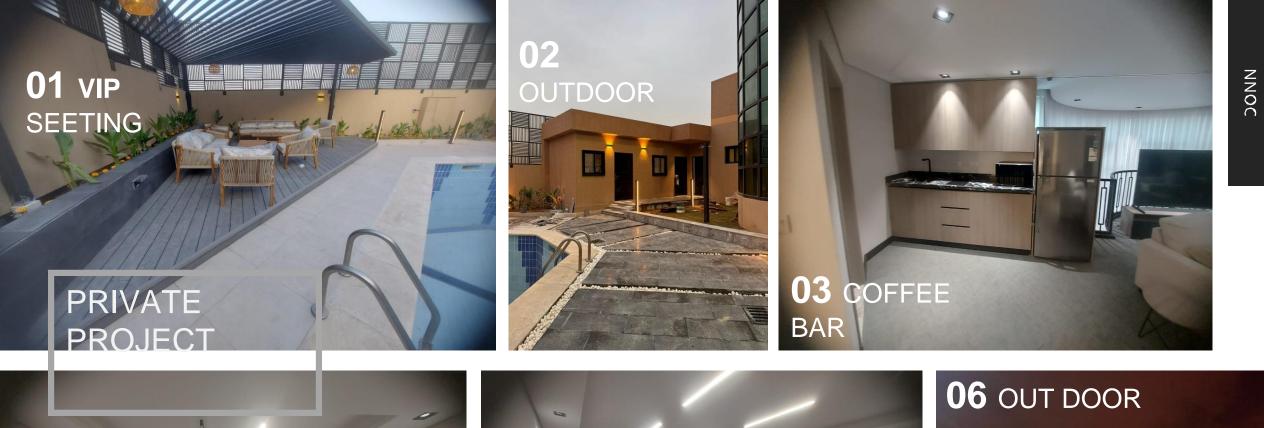

A
 A
 A
 A
 A
 A
 A
 A
 A
 A
 A
 A
 A
 A
 A
 A
 A
 A
 A
 A
 A
 A
 A
 A
 A
 A
 A
 A
 A
 A
 A
 A
 A
 A
 A
 A
 A
 A
 A
 A
 A
 A
 A
 A
 A
 A
 A
 A
 A
 A
 A
 A
 A
 A
 A
 A
 A
 A
 A
 A
 A
 A
 A
 A
 A
 A
 A
 A
 A
 A
 A
 A
 A
 A
 A
 A
 A
 A
 A
 A
 A
 A
 A
 A
 A

A
 A
 A
 A
 A
 A
 A
 A
 A
 A
 A
 A
 A
 A
 A
 A
 A
 A
 A
 A
 A
 A
 A
 A
 A
 A
 A
 A
 A
 A
 A
 A
 A
 A
 A
 A
 A
 A
 A
 A
 A
 A
 A
 A
 A
 A
 A
 A
 A
 A
 A
 A
 A
 A
 A
 A
 A
 A
 A
 A
 A
 A
 A
 A
 A
 A
 A
 A
 A
 A
 A
 A
 A
 A
 A
 A
 A
 A
 A
 A
 A
 A
 A
 A
 A
 A
 A
 A
 A
 A
 A
 A
 A
 A
 A
 A
 A
 A
 A
 A
 A
 A
 A
 A
 A
 A
 A
 A
 A
 A
 A
 A
 A
 A
 A
 A
 A
 A
 A
 A
 A
 A
 A
 A
 A
 A
 A
 A
 A
 A
 A
 A
 A
 A
 A
 A
 A
 A
 A
 A
 A
 A
 A
 A
 A
 A
 A
 A
 A
 A
 A
 A
 A
 A
 A
 A
 A
 A
 A
 A
 A
 A
 A
 A
 A
 A
 A
 A
 A
 A
 A

































### 04 MEETING ROOM











5000 SQM



6 WEEKS







NEON









| to Production in the                                                                                           |