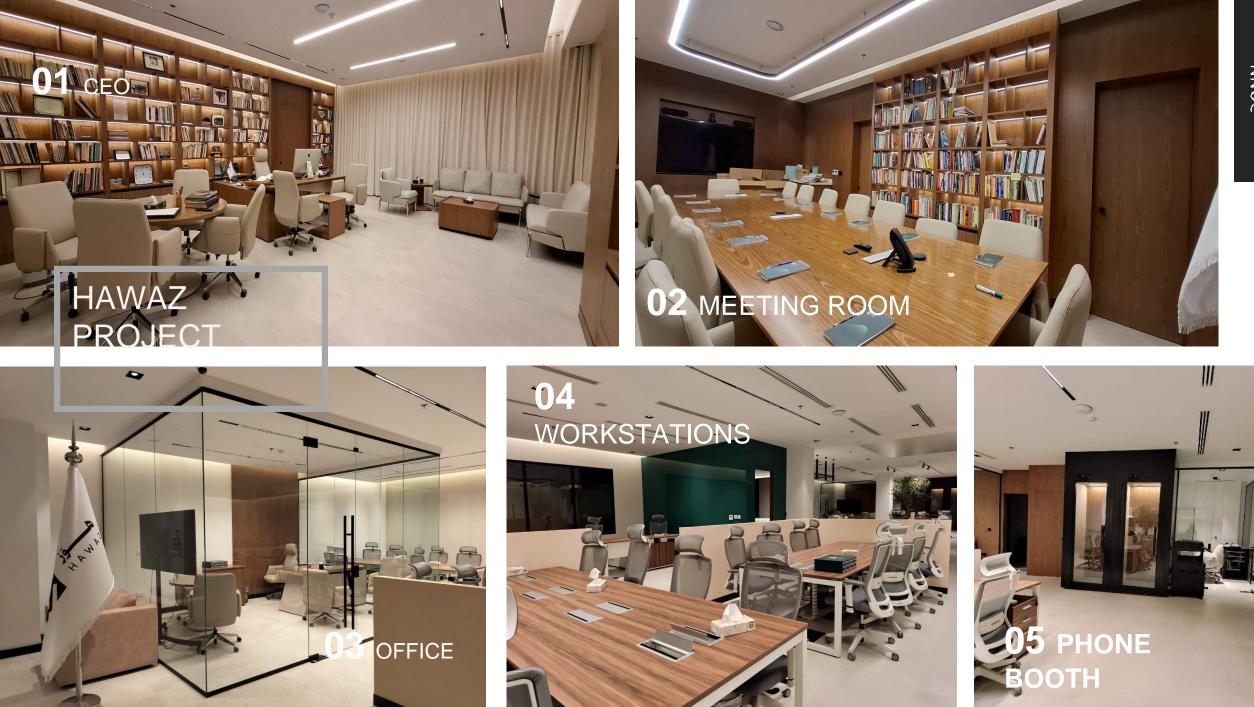

A
 A
 A
 A
 A
 A
 A
 A
 A
 A
 A
 A
 A
 A
 A
 A
 A
 A
 A
 A
 A
 A
 A
 A
 A
 A
 A
 A
 A
 A
 A
 A
 A
 A
 A
 A
 A
 A
 A
 A
 A
 A
 A
 A
 A
 A
 A
 A
 A
 A
 A
 A
 A
 A
 A
 A
 A
 A
 A
 A
 A
 A
 A
 A
 A
 A
 A
 A
 A
 A
 A
 A
 A
 A
 A
 A
 A
 A
 A
 A
 A
 A
 A
 A
 A
 A
 A
 A
 A
 A
 A

A
 A
 A
 A
 A
 A
 A
 A
 A
 A
 A
 A
 A
 A
 A
 A
 A
 A
 A
 A
 A
 A
 A
 A
 A
 A
 A
 A
 A
 A
 A
 A
 A
 A
 A
 A
 A
 A
 A
 A
 A
 A
 A
 A
 A
 A
 A
 A
 A
 A
 A
 A
 A
 A
 A
 A
 A
 A
 A
 A
 A
 A
 A
 A
 A
 A
 A
 A
 A
 A
 A
 A
 A
 A
 A
 A
 A
 A
 A
 A
 A
 A
 A
 A
 A
 A
 A
 A
 A
 A
 A
 A
 A
 A
 A
 A
 A
 A
 A
 A
 A
 A
 A
 A
 A
 A
 A
 A
 A
 A
 A
 A
 A
 A
 A
 A
 A
 A
 A
 A
 A
 A
 A
 A
 A
 A
 A
 A
 A
 A
 A
 A
 A
 A
 A
 A
 A
 A
 A
 A
 A
 A
 A
 A
 A
 A
 A
 A
 A
 A
 A
 A
 A
 A
 A
 A
 A
 A
 A
 A
 A
 A
 A
 A
 A
 A
 A
 A
 A
 A
 A

































### 04 MEETING ROOM











5000 SQM



6 WEEKS







NEON









| to Production in the                                                                                           |