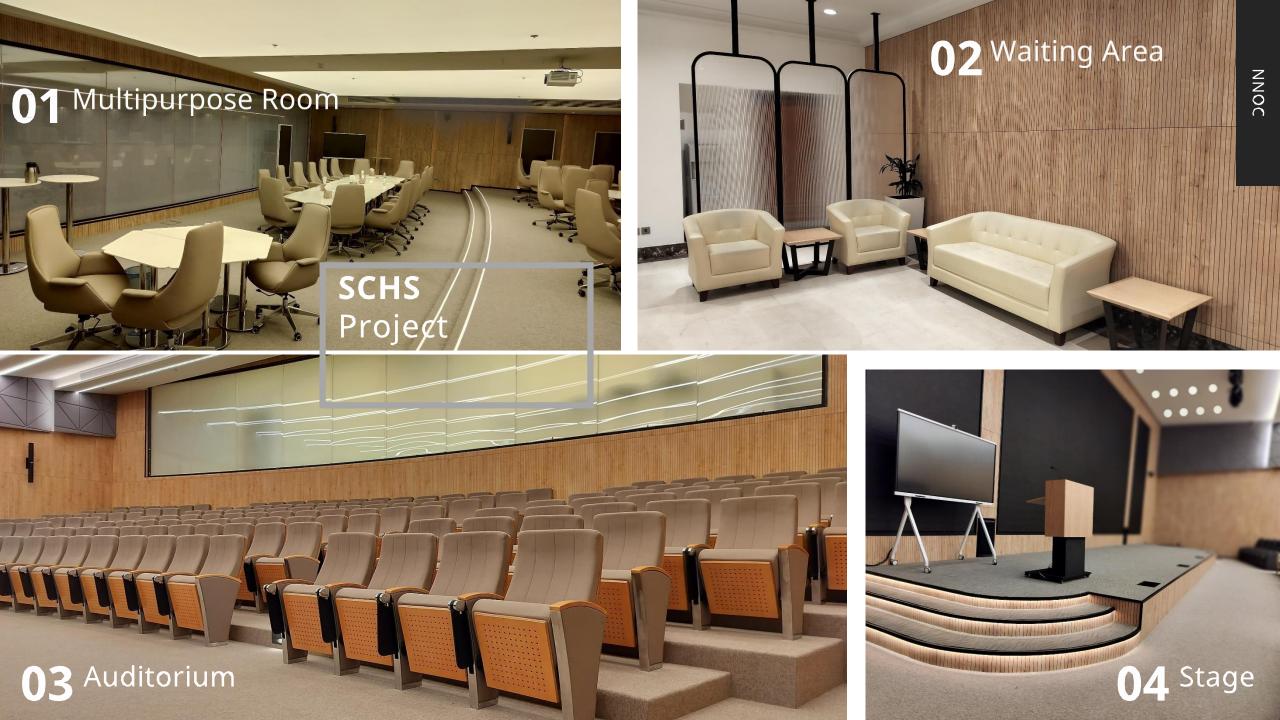

## SAUDI COMMISSION FOR HEALTH SPECIALTIES PRINCE SULTAN HALL DQ RIYADH

**16 WEEKS** 

RIYADH / DQ

# 01 Auditorium

SCHS

Project

SAKANI

- - - - **-**

8 WEEKS

**RIYADH / GAHDEER** 

**ni**Sm