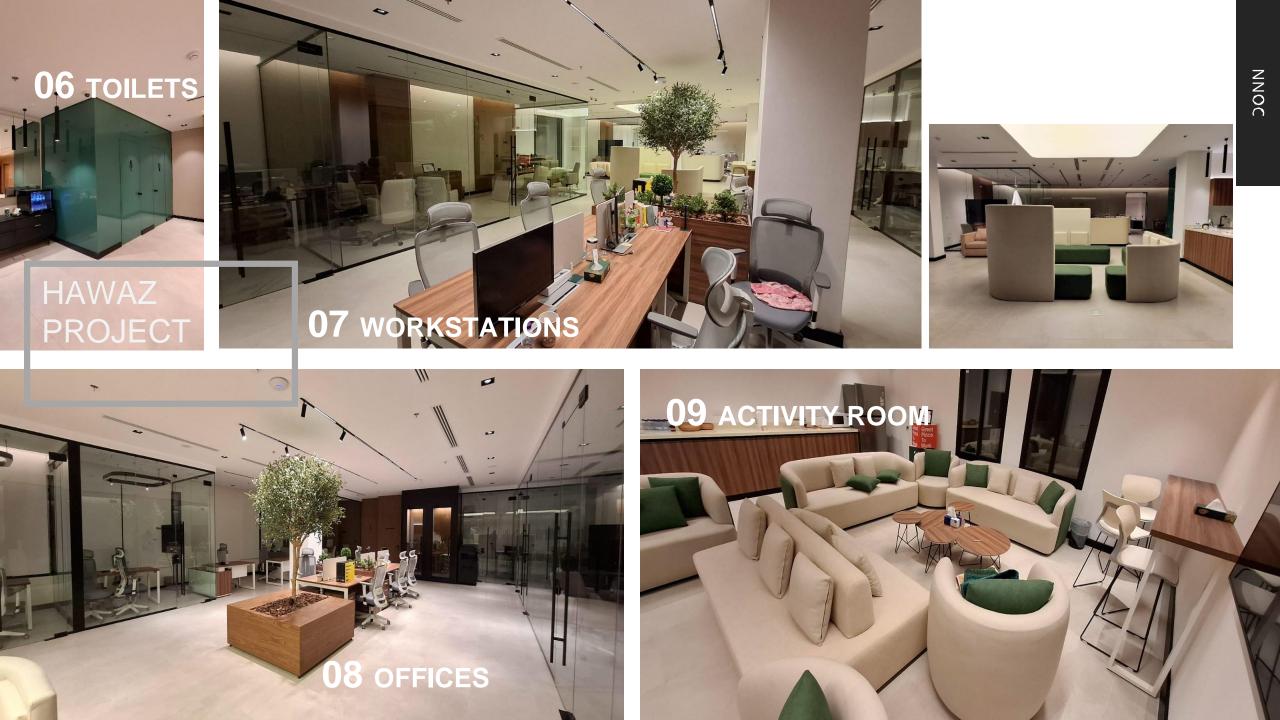

A
 A
 A
 A
 A
 A
 A
 A
 A
 A
 A
 A
 A
 A
 A
 A
 A
 A
 A
 A
 A
 A
 A
 A
 A
 A
 A
 A
 A
 A
 A
 A
 A
 A
 A
 A
 A
 A
 A
 A
 A
 A
 A
 A
 A
 A
 A
 A
 A
 A
 A
 A
 A
 A
 A
 A
 A
 A
 A
 A
 A
 A
 A
 A
 A
 A
 A
 A
 A
 A
 A
 A
 A
 A
 A
 A
 A
 A
 A
 A
 A
 A
 A
 A
 A
 A
 A
 A
 A
 A
 A

A
 A
 A
 A
 A
 A
 A
 A
 A
 A
 A
 A
 A
 A
 A
 A
 A
 A
 A
 A
 A
 A
 A
 A
 A
 A
 A
 A
 A
 A
 A
 A
 A
 A
 A
 A
 A
 A
 A
 A
 A
 A
 A
 A
 A
 A
 A
 A
 A
 A
 A
 A
 A
 A
 A
 A
 A
 A
 A
 A
 A
 A
 A
 A
 A
 A
 A
 A
 A
 A
 A
 A
 A
 A
 A
 A
 A
 A
 A
 A
 A
 A
 A
 A
 A
 A
 A
 A
 A
 A
 A
 A
 A
 A
 A
 A
 A
 A
 A
 A
 A
 A
 A
 A
 A
 A
 A
 A
 A
 A
 A
 A
 A
 A
 A
 A
 A
 A
 A
 A
 A
 A
 A
 A
 A
 A
 A
 A
 A
 A
 A
 A
 A
 A
 A
 A
 A
 A
 A
 A
 A
 A
 A
 A
 A
 A
 A
 A
 A
 A
 A
 A
 A
 A
 A
 A
 A
 A
 A
 A
 A
 A
 A
 A
 A
 A
 A
 A
 A
 A
 A

































### 04 MEETING ROOM











5000 SQM



6 WEEKS







NEON









| to Production in the                                                                                           |