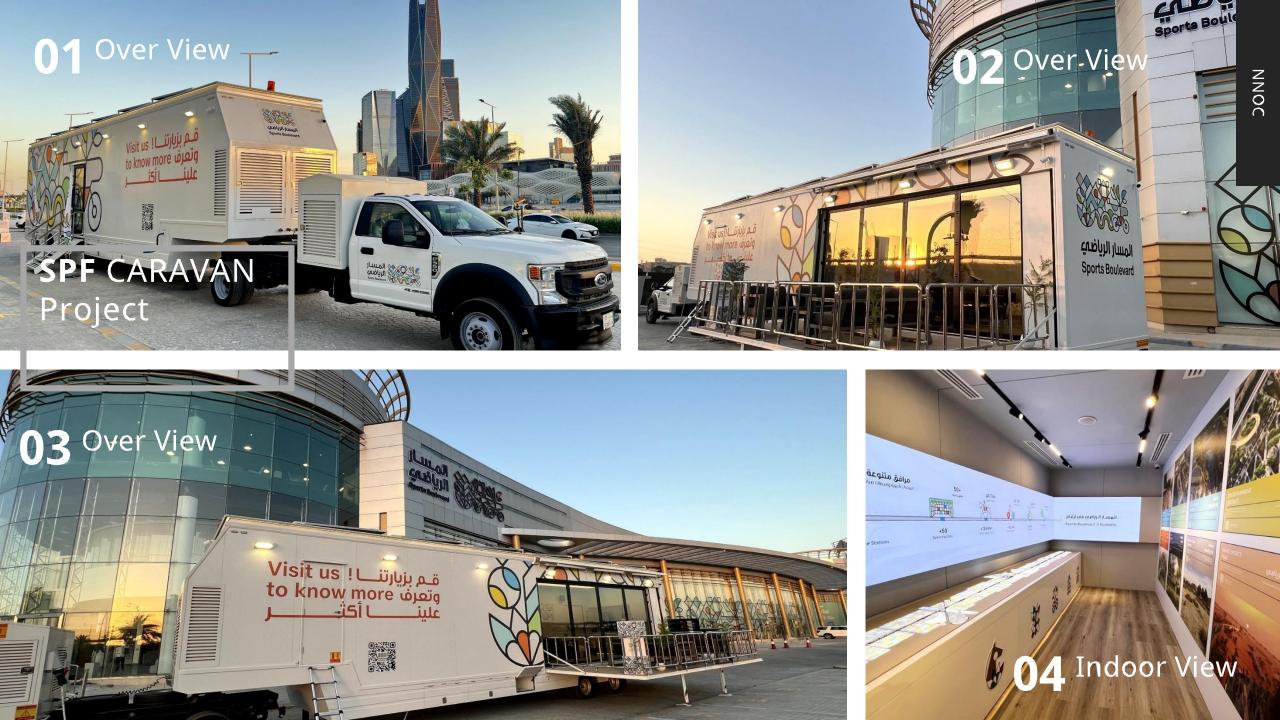

During the execution phase,

**Execution phase** 

#### **Monitoring and** controlling phase

Δ

The monitoring and controlling

phase involves regularly checking project progress and team performance to ensure everything adheres to the project plan.

#### **Closing phase**

5

The closing phase marks the formal end of a project. During this phase, the focus is on getting final approvals and sign-offs, conducting a post-project review, identifying what went well, determining areas for improvement, and documenting lessons learned. These activities foster a culture of continuous learning and promote accountability and transparency.





## The Art and Joy of Our Work **Happens Here** ...

Projects Made by NNOC:





SPF





**16 WEEKS** 



RIYADH / ALGADIR



















20 WEEKS











NNOC

**SDAIA** 





**16 WEEKS** 













**MOE EXTERNAL WORKS** 





24 WEEKS





## MINISTRY OF ENERGY SUSTAINABILITY AND CLIMATE CHANGE AGENCY RIYADH



**MOE EXTERNAL WORKS** 





**16 WEEKS** 





# **01** CEO Office

la.

----

## **MOE** Project









NNOC

**MOE EXTERNAL WORKS** 





**16 WEEKS** 







**MOE MU01** Project

02 Rest Area





**MOE EXTERNAL WORKS** 





**16 WEEKS** 













**MOE EXTERNAL WORKS** 





**30 WEEKS** 



RIYADH – MUHAMMDEYAH









APD



24 WEEKS



RIYADH / ALGADIR





## SAUDI COMMISSION FOR HEALTH SPECIALTIES PRINCE SULTAN HALL DQ RIYADH









**16 WEEKS** 



RIYADH / DQ

# 01 Auditorium

SCHS

Project













SAKANI



- - - - **-**



8 WEEKS



**RIYADH / GAHDEER** 



**ni**Sm

لمركب الشاف

**03** Mu