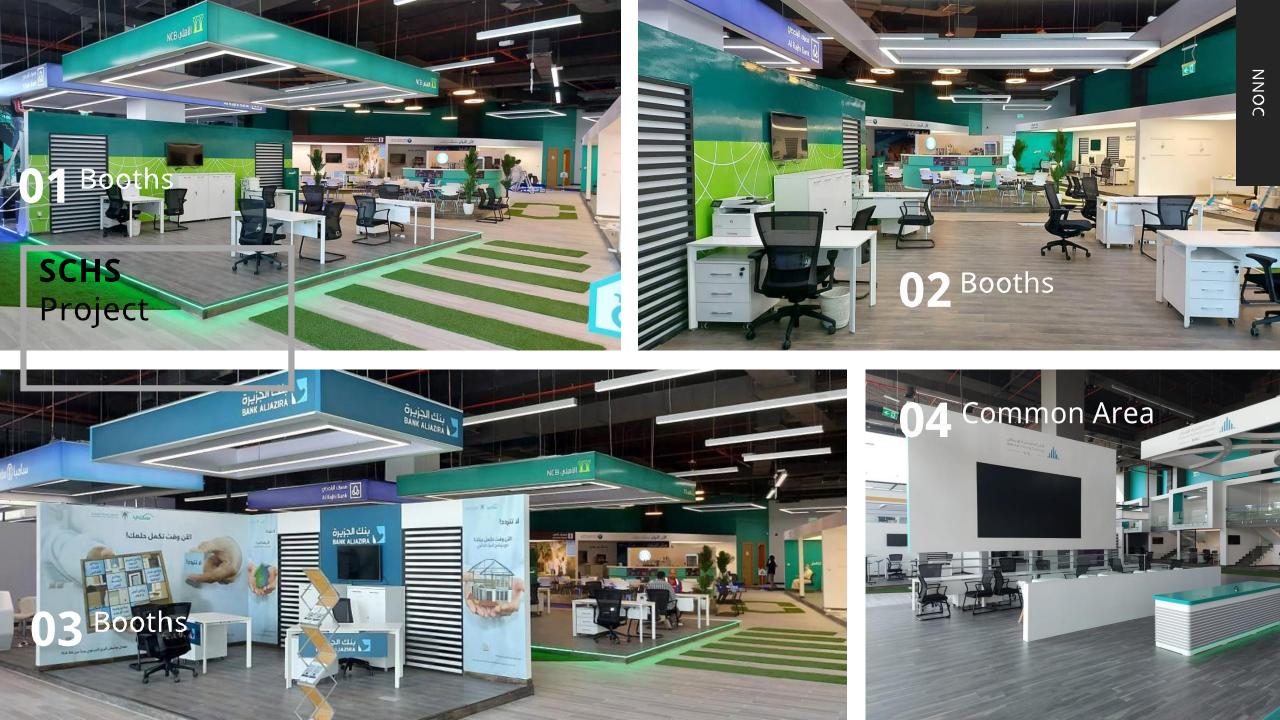

## SAUDI COMMISSION FOR HEALTH SPECIALTIES PRINCE SULTAN HALL DQ RIYADH

**16 WEEKS** 

RIYADH / DQ