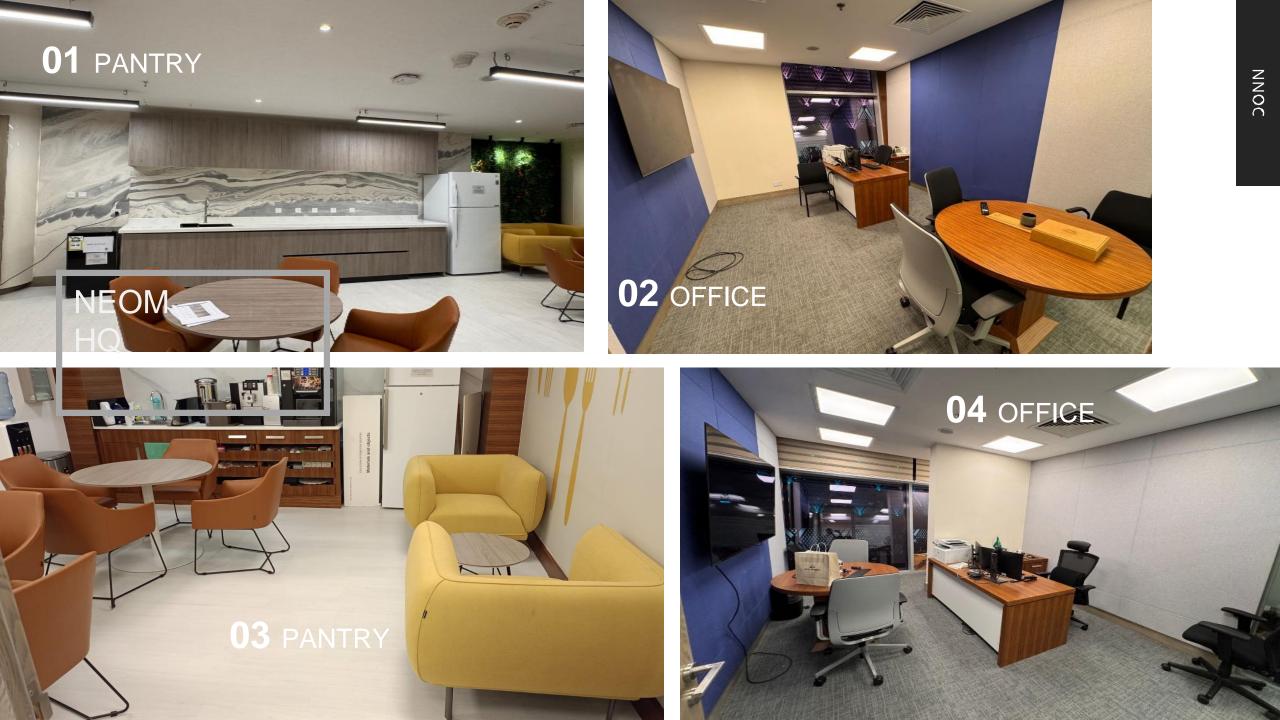

A
 A
 A
 A
 A
 A
 A
 A
 A
 A
 A
 A
 A
 A
 A
 A
 A
 A
 A
 A
 A
 A
 A
 A
 A
 A
 A
 A
 A
 A
 A
 A
 A
 A
 A
 A
 A
 A
 A
 A
 A
 A
 A
 A
 A
 A
 A
 A
 A
 A
 A
 A
 A
 A
 A
 A
 A
 A
 A
 A
 A
 A
 A
 A
 A
 A
 A

A
 A
 A
 A
 A
 A
 A
 A
 A
 A
 A
 A
 A
 A
 A
 A
 A
 A
 A
 A
 A
 A
 A
 A
 A
 A
 A
 A
 A
 A
 A
 A
 A
 A
 A
 A
 A
 A
 A
 A
 A
 A
 A
 A
 A
 A
 A
 A
 A
 A
 A
 A
 A
 A
 A
 A
 A
 A
 A
 A
 A
 A
 A
 A
 A
 A
 A
 A
 A
 A
 A
 A
 A
 A
 A
 A
 A
 A
 A
 A
 A
 A
 A
 A
 A
 A
 A
 A
 A
 A
 A
 A
 A
 A
 A
 A
 A
 A
 A
 A
 A
 A
 A
 A
 A
 A
 A
 A
 A
 A
 A
 A
 A
 A
 A
 A
 A
 A
 A
 A
 A
 A
 A
 A
 A
 A
 A
 A
 A
 A
 A
 A
 A
 A
 A
 A
 A
 A
 A
 A
 A
 A
 A
 A
 A
 A
 A
 A
 A
 A
 A
 A
 A
 A
 A
 A
 A
 A
 A
 A
 A
 A
 A
 A
 A
 A
 A
 A
 A
 A
 A

































### 04 MEETING ROOM











5000 SQM



6 WEEKS







NEON









| to Production in the                                                                                           |