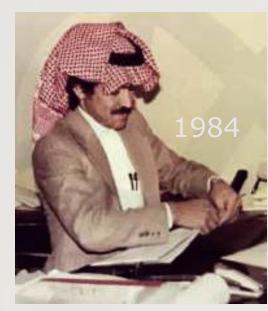

## **Nasser Alogayell**

#### **FOUNDER**

From his early years, he showed his love for mathematics and art, so following up in becoming a Civil Engineer was a natural choice for him. He started OCE Group in 1982 in Riyadh, and quickly became known for his modern style thus still keeping in touch with tradition.