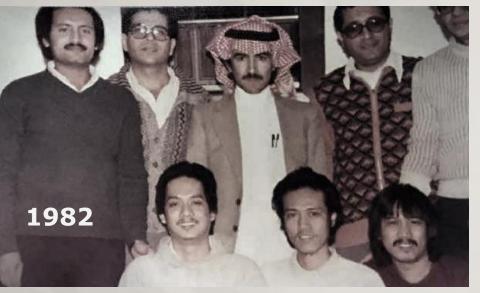

#### **FOUNDER**

From his early years, he showed his love for mathematics and art, so following up in becoming a Civil Engineer was a natural choice for him. He started OCE Group in 1982 in Riyadh, and quickly became known for his modern style thus still keeping in touch with tradition.